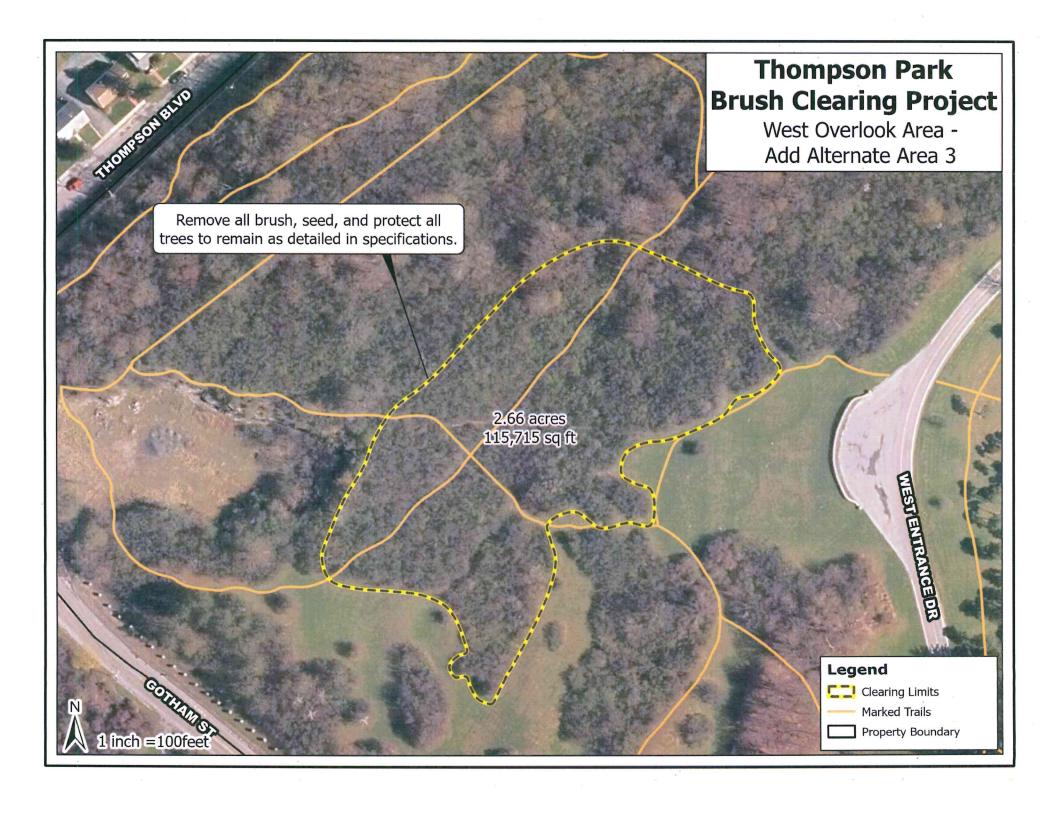

bmitted to the Purchasing Department, and

WHEREAS on Thursday, May 26, 2022, at 2:00 p.m., the bid received was publicly opened and read, and

WHEREAS City Purchasing Manager Dale Morrow reviewed the bid received with the Planning Department, and it is their recommendation that the City Council award the base bid and the four add alternate bids for the Thompson Park Brush Clearing Project to B&R Tree Experts, LLC,

NOW THEREFORE BE IT RESOLVED that the City Council of the City of Watertown accepts the base bid and four add alternate bids of B&R Tree Experts, LLC in the total amount of \$36,774, and

BE IT FURTHER RESOLVED that the City Manager is hereby authorized and directed to sign all contracts associated with implementing the award to B&R Tree Experts, LLC.

Seconded by

















May 25, 2022

To: The Honorable Mayor and City Council

From: James E. Mills, City Comptroller

Subject: Accepting Proposal of Bowers & Company CPAs, PLLC for Auditing Services

The City Comptroller's office sent out Requests for Proposals for auditing services for the five fiscal years ending June 30, 2022 through 2026. A total of eight proposals were sent to local and regional firms across New York State. Proposals were opened on Friday, May 20<sup>th</sup>, from two submitters. A summary of the proposals received is as follows.

|                                                 | Fiscal<br>Year<br>2021-22 | Fiscal<br>Year<br>2022-23 | Fiscal<br>Year<br>2023-24 | Fiscal<br>Year<br>2024-25 | Fiscal<br>Year<br>2025-26 | Total<br>Fees |
|-------------------------------------------------