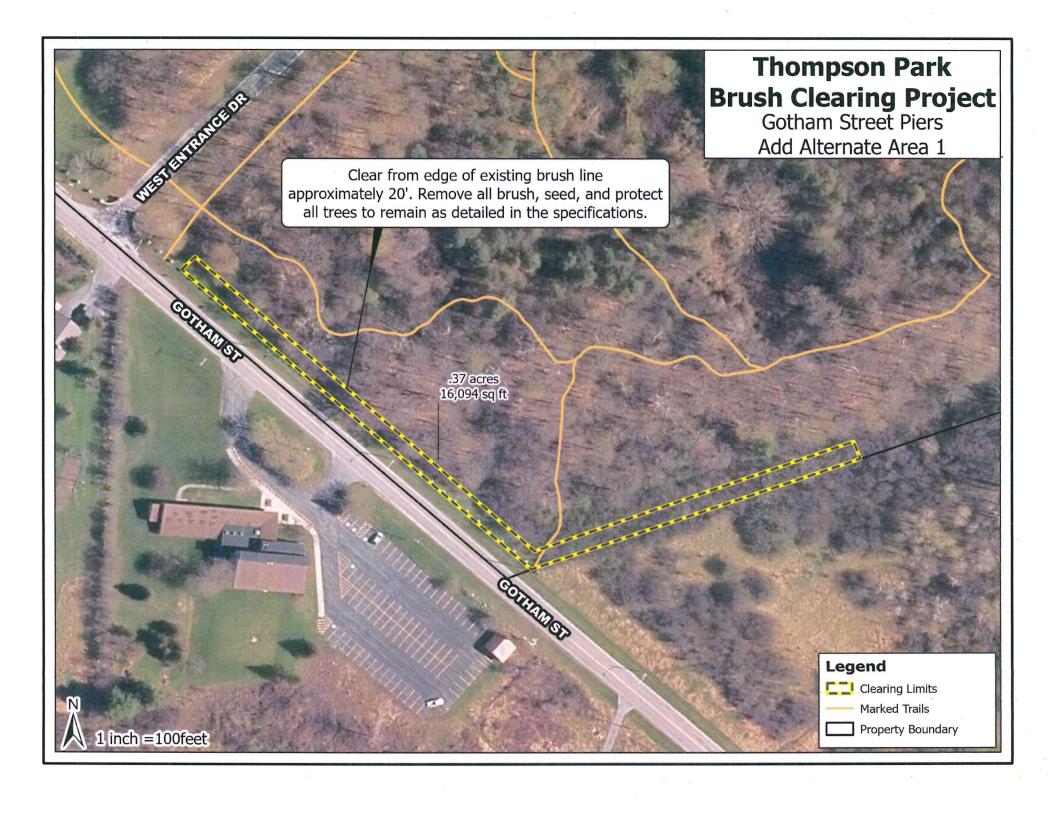

d submitted to the Purchasing Department, and

WHEREAS on Thursday, May 26, 2022, at 2:00 p.m., the bid received was publicly opened and read, and

WHEREAS City Purchasing Manager Dale Morrow reviewed the bid received with the Planning Department, and it is their recommendation that the City Council award the base bid and the four add alternate bids for the Thompson Park Brush Clearing Project to B&R Tree Experts, LLC,

NOW THEREFORE BE IT RESOLVED that the City Council of the City of Watertown accepts the base bid and four add alternate bids of B&R Tree Experts, LLC in the total amount of \$36,774, and

BE IT FURTHER RESOLVED that the City Manager is hereby authorized and directed to sign all contracts associated with implementing the award to B&R Tree Experts, LLC.

Seconded by

















May 25, 2022

To: The Honorable Mayor and City Council

From: James E. Mills, City Comptroller

Subject: Accepting Proposal of Bowers & Company CPAs, PLLC for Auditing Services

The City Comptroller's office sent out Requests for Proposals for auditing services for the five fiscal years ending June 30, 2022 through 2026. A total of eight proposals were sent to local and regional firms across New York State. Proposals were opened on Friday, May 20<sup>th</sup>, from two submitters. A summary of the proposals received is as follows.

|                                                 | Fiscal<br>Year<br>2021-22 | Fiscal<br>Year<br>2022-23 | Fiscal<br>Year<br>2023-24 | Fiscal<br>Year<br>2024-25 | Fiscal<br>Year<br>2025-26 | Total<br>Fees |
|---------------------------------------------