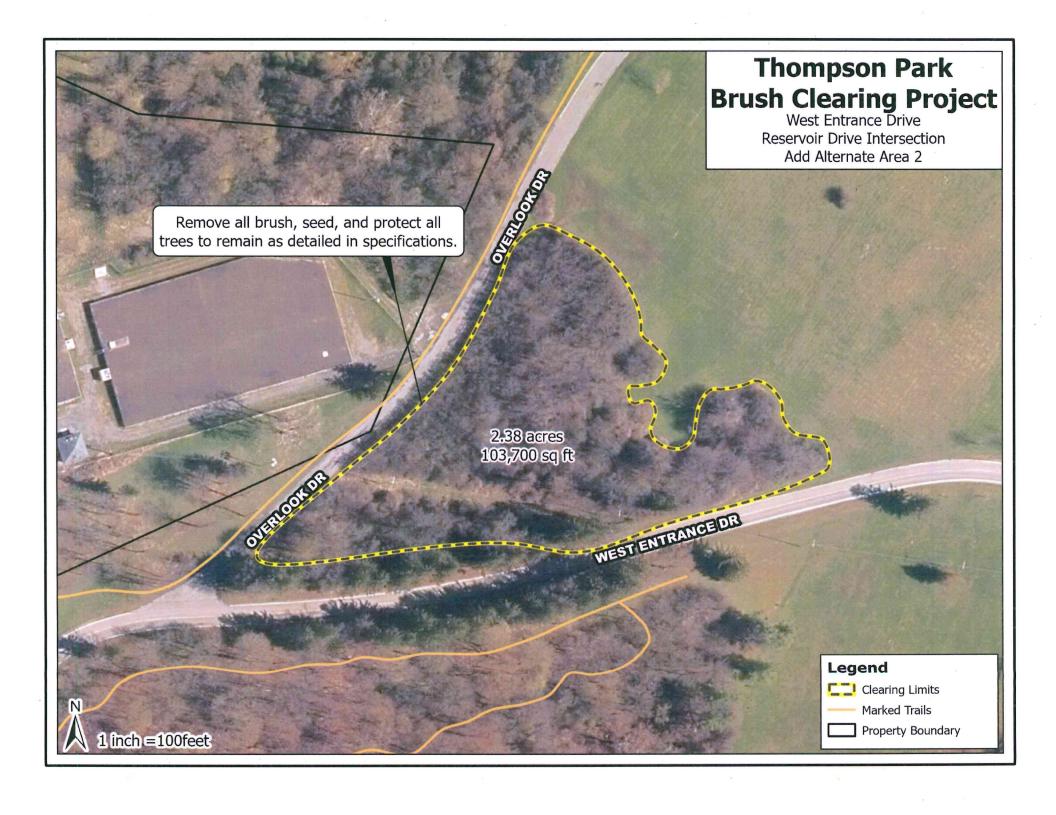

submitted to the Purchasing Department, and

WHEREAS on Thursday, May 26, 2022, at 2:00 p.m., the bid received was publicly opened and read, and

WHEREAS City Purchasing Manager Dale Morrow reviewed the bid received with the Planning Department, and it is their recommendation that the City Council award the base bid and the four add alternate bids for the Thompson Park Brush Clearing Project to B&R Tree Experts, LLC,

NOW THEREFORE BE IT RESOLVED that the City Council of the City of Watertown accepts the base bid and four add alternate bids of B&R Tree Experts, LLC in the total amount of \$36,774, and

BE IT FURTHER RESOLVED that the City Manager is hereby authorized and directed to sign all contracts associated with implementing the award to B&R Tree Experts, LLC.

Seconded by

















May 25, 2022

To: The Honorable Mayor and City Council

From: James E. Mills, City Comptroller

Subject: Accepting Proposal of Bowers & Company CPAs, PLLC for Auditing Services

The City Comptroller's office sent out Requests for Proposals for auditing services for the five fiscal years ending June 30, 2022 through 2026. A total of eight proposals were sent to local and regional firms across New York State. Proposals were opened on Friday, May 20<sup>th</sup>, from two submitters. A summary of the proposals received is as follows.

|                                                 | Fiscal<br>Year<br>2021-22 | Fiscal<br>Year<br>2022-23 | Fiscal<br>Year<br>2023-24 | Fiscal<br>Year<br>2024-25 | Fiscal<br>Year<br>2025-26 | Total<br>Fees |
|-----------------------------------------------