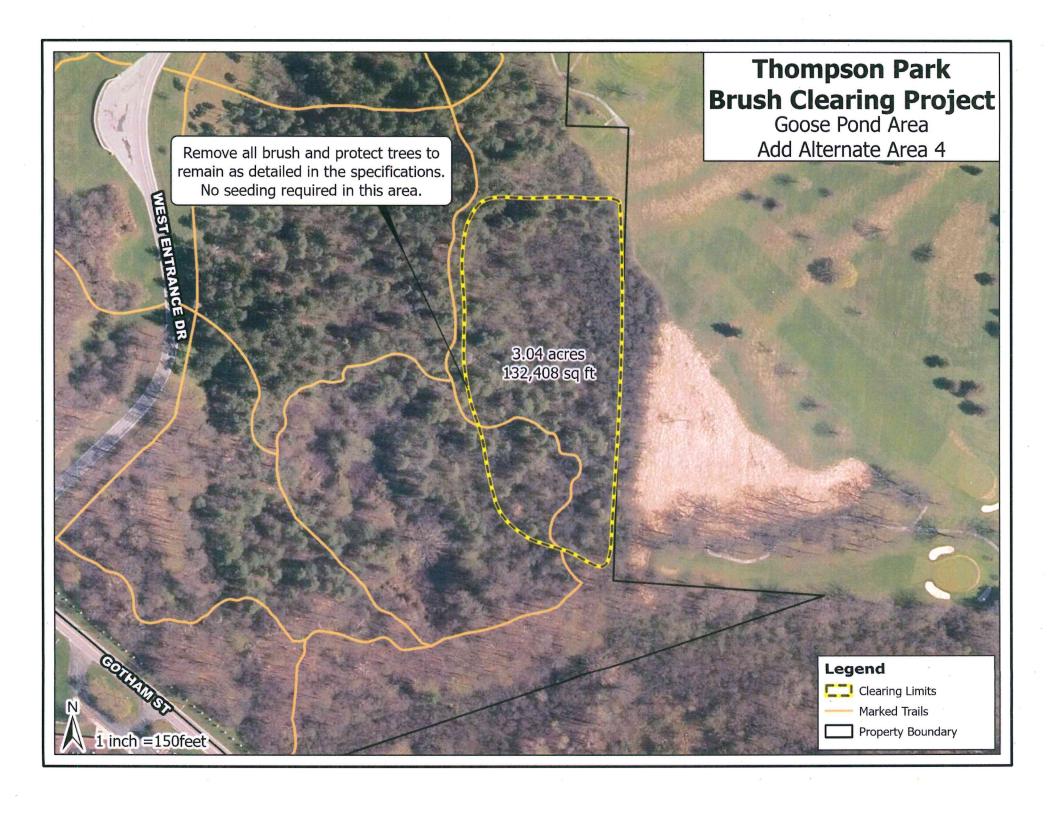

itted to the Purchasing Department, and

WHEREAS on Thursday, May 26, 2022, at 2:00 p.m., the bid received was publicly opened and read, and

WHEREAS City Purchasing Manager Dale Morrow reviewed the bid received with the Planning Department, and it is their recommendation that the City Council award the base bid and the four add alternate bids for the Thompson Park Brush Clearing Project to B&R Tree Experts, LLC,

NOW THEREFORE BE IT RESOLVED that the City Council of the City of Watertown accepts the base bid and four add alternate bids of B&R Tree Experts, LLC in the total amount of \$36,774, and

BE IT FURTHER RESOLVED that the City Manager is hereby authorized and directed to sign all contracts associated with implementing the award to B&R Tree Experts, LLC.

Seconded by

















May 25, 2022

To: The Honorable Mayor and City Council

From: James E. Mills, City Comptroller

Subject: Accepting Proposal of Bowers & Company CPAs, PLLC for Auditing Services

The City Comptroller's office sent out Requests for Proposals for auditing services for the five fiscal years ending June 30, 2022 through 2026. A total of eight proposals were sent to local and regional firms across New York State. Proposals were opened on Friday, May 20<sup>th</sup>, from two submitters. A summary of the proposals received is as follows.

|                                                 | Fiscal<br>Year<br>2021-22 | Fiscal<br>Year<br>2022-23 | Fiscal<br>Year<br>2023-24 | Fiscal<br>Year<br>2024-25 | Fiscal<br>Year<br>2025-26 | Total<br>Fees |
|-------------------------------------------------|-